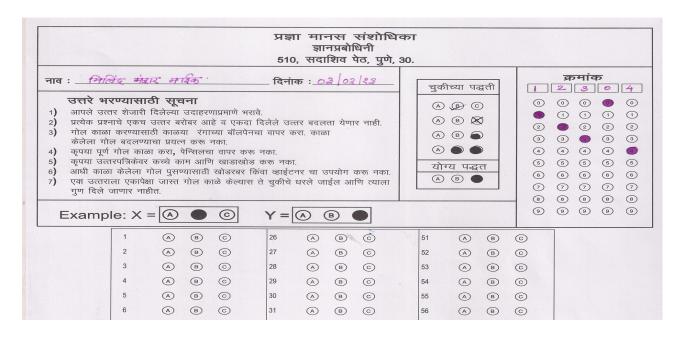

### **Instructions for Parents**

- 1. Student should report at the test center 30 minutes before the test according to the session allotted.
- 2. Student should bring on **23<sup>rd</sup> February 2025** his/her **admit card** with photo affixed, 2 black ball pens for the first test. If selected for the second test scheduled on **4<sup>th</sup> March 2025**, bring 2 pencils, an eraser and a sharpner, two black ballpens.
- 3. The student needs to know his / her **group number** and **seat number** correctly to reach his / her classroom. For this reason, **the student must have the admit card with him / her.**
- 4. Once the candidate enters the school premises, the teachers and the volunteers take care of the students and take them to their respective classreooms. Parents are not allowed to enter the classroom.
- 5. Parents are not allowed to wait inside the school premises. A lecture explaining the philosophy of the school is held for the parents. Parents can attend the lecture.
- 6. After the test, the students are brought to the ground floor. Parents are requested to wait at the gate to pick their children.
- 7. **In No case** any request for change in assigned session will be entertained.
- 8. Answers will be assessed using O.M.R. technique. Students should practise it well. Please see the sample of the answersheet attached.
- 9. An orientation lecture is arranged for parents in the morning at 10.00 and at 2.00 in the afternoon. Parents may attend anyone out of these two sessions.