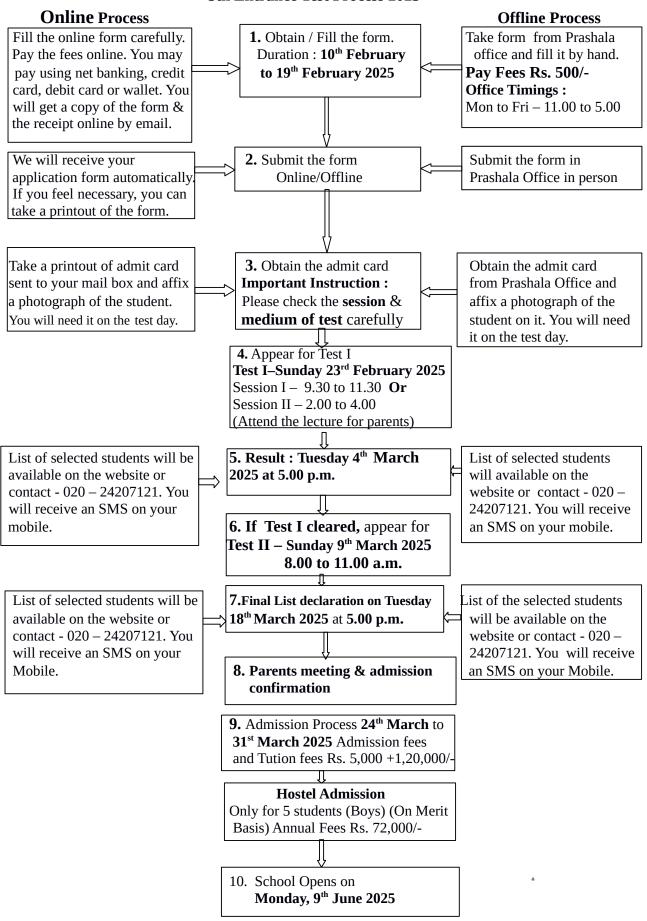

## Jnana Prabodhini Prashala, Pune

#### 5th Entrance Test Process 2025

# Jnana Prabodhini Prashala 5th Entrance Test March 2024

### **Instructions for Parents**

- 1. Student should report at the test center 30 minutes before the test according to the session allotted.
- 2. Student should bring on **23<sup>rd</sup> February 2025** his/her **admit card** with photo affixed, 2 black ball pens for the first test. If selected for the second test scheduled on **4<sup>th</sup> March 2025**, bring 2 pencils, an eraser and a sharpner, two black ballpens.
- 3. The student needs to know his / her **group number** and **seat number** correctly to reach his / her classroom. For this reason, **the student must have the admit card with him / her.**
- 4. Once the candidate enters the school premises, the teachers and the volunteers take care of the students and take them to their respective classreooms. Parents are not allowed to enter the classroom.
- 5. Parents are not allowed to wait inside the school premises. A lecture explaining the philosophy of the school is held for the parents. Parents can attend the lecture.
- 6. After the test, the students are brought to the ground floor. Parents are requested to wait at the gate to pick their children.
- 7. **In No case** any request for change in assigned session will be entertained.
- 8. Answers will be assessed using O.M.R. technique. Students should practise it well. Please see the sample of the answersheet attached.
- 9. An orientation lecture is arranged for parents in the morning at 10.00 and at 2.00 in the afternoon. Parents may attend anyone out of these two sessions.

## Jnana Prabodhini Prashala Details of the Entrance Test

Test I

Exam Centre: S.P.M English Medium School, Pune 30

**Subjects**: Psychological Tests **Medium of Test**: Marathi or English

**Time :** Total 2 hrs.

**Types of questions:** Objective type, Multiple choice questions (includes many

tests of short durations)

**Writing Material :** Two black ball pens

Test Date: Sunday,  $23^{rd}$  February 2025 Time: Session I – 9.30 To 11.30 a.m.

OR

Session II - 2.00 To 4.00

-----

Result: Tuesday 4<sup>th</sup>, March 2025 at 5.00 p.m.

Test II

(Only for those who clear test I)

Exam Centre: Jnana Prabodhini Prashala, Pune 30

**Subjects**: Psychological Tests **Medium of Test**: Marathi or English

**Time :** Total 3 hrs.

**Types of questions:** Objective type, Multiple choice questions (includes many

tests of short durations)

**Writing Material :** Two sharpened pencils, an eraser and a sharpner, two black

ball pens

**Test Date :** Sunday, 9<sup>th</sup> March 2025 **Timings :** 8.00 a.m. To 11.00 a.m.

Result: Tuesday 18<sup>th</sup>, March 2025 at 5.00 p.m.